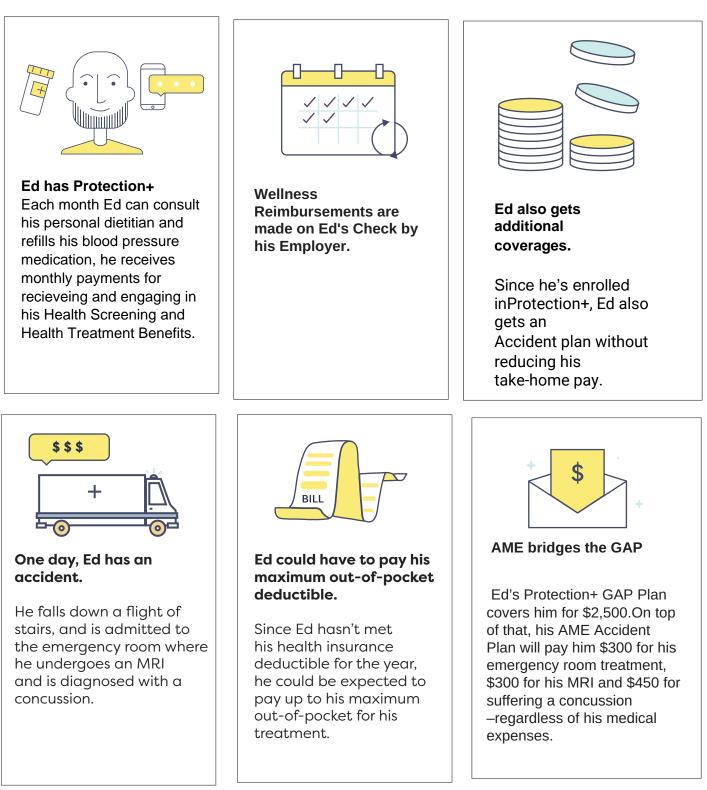

## Paying for your policies

Participating in health screening and treatments qualify you to receive claim payments from your Protection + Plan. These payments offset the cost of your Protection+ Plan, making excellent coverage much easier to afford

## **HOW Protecion + WORKS**

Affordable plans with the easiest claims you've ever filed. That's the AME Promise.

### **HEALTH SCREENING & DIAGNOSTIC BENEFIT**

Monthly Benefit Amount of \$1,205 reimbursed by your employer on your check for your enrollment and participation in the Protection+ Plan

- Biometric Screening monitored by trained Healthcare Professionals
- Health Risk Assessments administered by trained Healthcare Professional
- Health Reports for specific diagnoses from a trained Healthcare Professional
- Data Analytics per individual's health condition
- Blood screenings for cardiovascular and/or diabetic conditions
- Triglycerides
- Blood Pressure Screening
- Fasting blood glucose test
- Serum cholesterol test to determine HDL/ LDL
- Stress test
- Dental X-Rays
- Metabolism Test
- Ophthalmologist/Optometrist Evaluation
- Psychoanalysis/Psychologist/ Psychiatric Evaluation
- Doppler screening for carotid/ peripheral vascular disease

### HEALTH TREATMENT BENEFITS

We will reimburse expenses, through your Allied Wellness claim payment, as outlined below up to the Maximum Annual Health Treatment Benefit each year, for You or other Covered Persons who are covered under the Primary Medical Policy for: